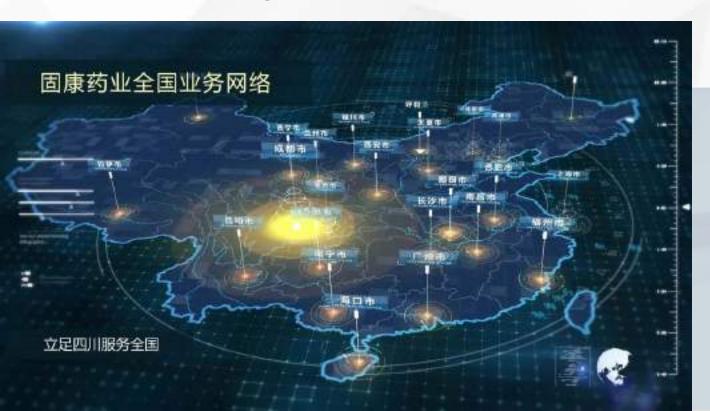

### National business systems meet customer needs

**Gukang Pharmaceutical has** established a national business system, from Sichuan, Chongqing and Guizhou in southwest China to coastal provinces and cities in East China, from Shaanxi and Shanxi in the Yellow River Basin to Fujian and Guangdong in the southeast coast. The business covers major provinces and cities in the country. During the year, offices and product warehousing were established in each provincial and municipality directly under the central government, greatly improving the standards and efficiency of customer service.