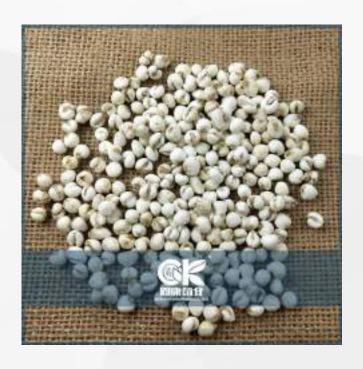

#### NEIMENGGU GUKANG PHARMACEUTICAL CO.,LTD.

Neimenggu Gukang Pharmaceutical Primary Processing Base covers an area of 40,000. It is mainly engaged in the cultivation, purchase, sale and processing of Ephedra and Licorice of Neimenggu. It is the first enterprise to obtain the new national qualification certification.

Guarantee the stability and quality of raw material supply, and provide high-quality raw materials for more Chinese herbal medicine companies and biotechnology plant extracting companies.

Licorice

Ephedra