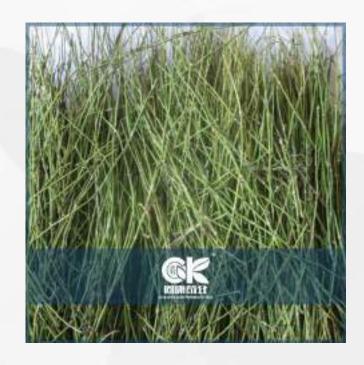

#### NEIMENGGU GUKANG PHARMACEUTICAL CO.,LTD.

Neimenggu Gukang Pharmaceutical Primary Processing Base covers an area of 40,000. It is mainly engaged in the cultivation, purchase, sale and processing of Ephedra and Licorice of Neimenggu. It is the first enterprise to obtain the new national qualification certification.

Guarantee the stability and quality of raw material supply, and provide high-quality raw materials for more Chinese herbal medicine companies and biotechnology plant extracting companies.

Licorice

Ephedra