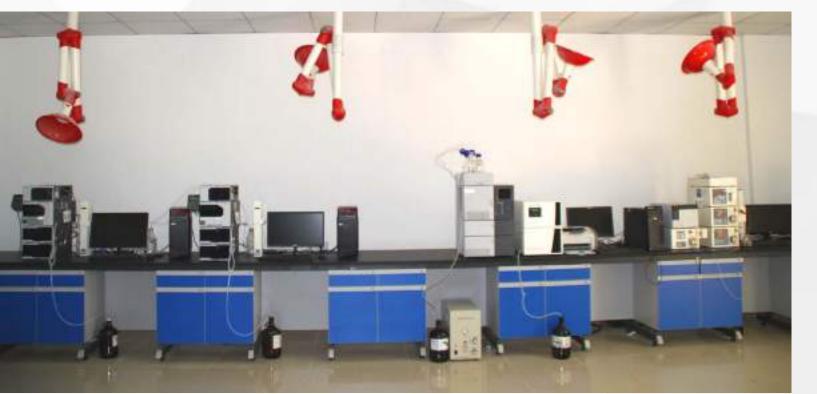

#### TESTING EQUIPMENT

STEP AHEAD SOLUTIONS

STEP AHEAD SOLUTIONS

STEP AHEAD SOLUTIONS

GUKANG' s PhDs and engineers that form the scientific teams come from diverse backgrounds in food processing, Chinese medicine, biochemistry and pharmacy sectors, in which over 15% specialized staff engage in research and development work. More than 99% personnel hold Certificates of Bacherlor's Degree and over 60 specialized employees make it possible to drive Benepure's research and development.

STEP AHEAD SOLUTIONS

- 高效液相色谱仪(HPLC)
- 气相色谱仪(GC)
- 紫外色谱仪(UV)
- 微波消解仪
- 原子吸收仪
- DNA检测仪 (PCR)
- 薄层色谱扫描仪

WHAT WE DO

普通包装