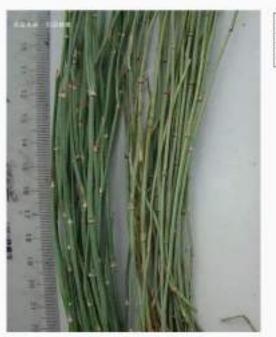

#### NEIMENGGU GUKANG PHARMACEUTICAL CO.,LTD.

Neimenggu Gukang Pharmaceutical Primary Processing Base covers an area of 40,000. It is mainly engaged in the cultivation, purchase, sale and processing of Ephedra and Licorice of Neimenggu. It is the first enterprise to obtain the new national qualification certification.

Guarantee the stability and quality of raw material supply, and provide high-quality raw materials for more Chinese herbal medicine companies and biotechnology plant extracting companies.

Licorice

Ephedra