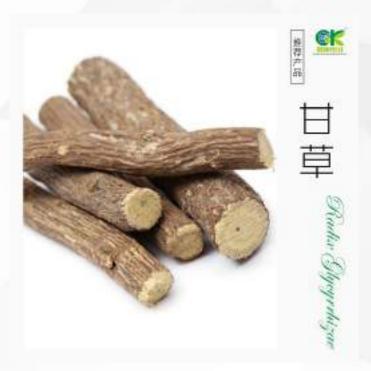

#### NEIMENGGU GUKANG PHARMACEUTICAL CO.,LTD.

Neimenggu Gukang Pharmaceutical Primary Processing Base covers an area of 40,000. It is mainly engaged in the cultivation, purchase, sale and processing of Ephedra and Licorice of Neimenggu. It is the first enterprise to obtain the new national qualification certification.

Guarantee the stability and quality of raw material supply, and provide high-quality raw materials for more Chinese herbal medicine companies and biotechnology plant extracting companies.

Licorice

Ephedra