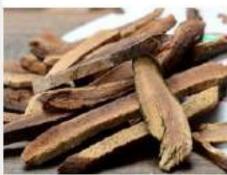

### Chongqing Qianfangyao Agricultural Technology Co., Ltd.

It is a local medicinal raw material planting and processing company in Chongqing. Its main products: RADIX PEUCEDANI, RHIZOMA COPTIDIS, RADIX ASPARAGI, RADIX STEMONAE, FLOS LONICERAE, FRUCTUS EVODIAE, RAMULUS UNCARIAE CUM UNCIS, CORTEX PHELLODENDRI, CORTEX EUCOMMIAE and other Chinese herbal medicines, which are specially cultivated and processed. The first phase of the project covers an area of 200,000 m², the second phase of the plan covers an area of 7 million m², and the third phase covers an area of 20 million m².

RHIZOMA COPTIDIS

**FLOS LONICERAE** 